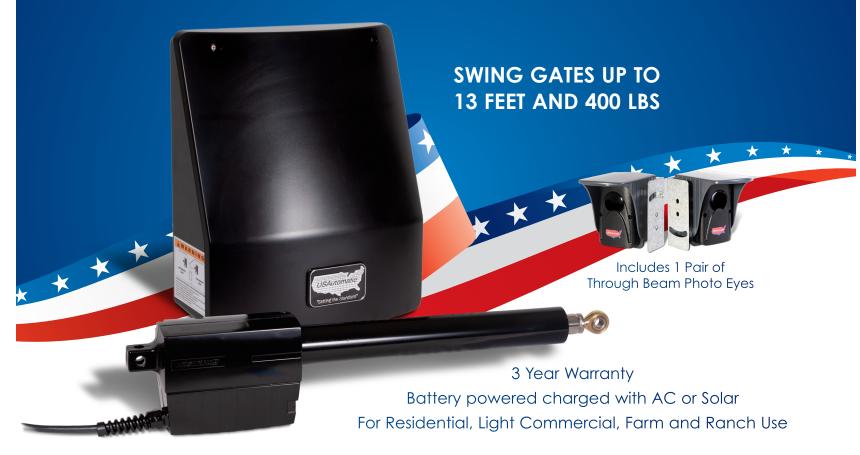

## USAutomatic RANGER

Swing Gate Operator

## **INCLUDES**

- Heavy Duty 12 Vdc 16in Stroke Linear Actuator
- Pre-wired solar friendly LCR dual channel receiver
- 2 LCR 2 button transmitters Included
- Mounting Hardware
- Photo Eye through Beam for reliability
- Battery Charger (AC or Solar)
  \*Solar option allows for remote installation

## **FEATURES**

- Non-corrosive actuator and control box
- Battery Under Load Monitoring
- Low Battery audible Notification
- PWM Soft Start and Soft Stop
- "Gate APP" Compatible from USAutomatic Powered by Nexx.
- Electronic Limit Control on Board
- Independent Gate 1 and Gate 2 sensitivity adjustments

- Single or Dual gate compatible
- Designed to Operate with all types of accessories
- Photo eye transmitter is battery powered or hardwired
- Photo Eye Power Management (PEPM) solar friendly software
- Battery powered providing real battery backup. Not just 1 cycle
- Gate travel speed ~16 seconds