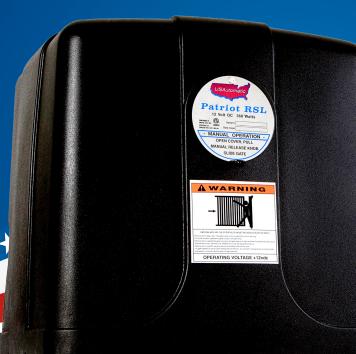

- Battery powered providing real battery backup. Not 1 cycle
- Built in Timer to Close
- Photo Eye Power Management (PEPM) solar friendly software
- Photo eye transmitter is battery powered or hardwired
- Easy Manual Release
- Pad or Post Mount Installation