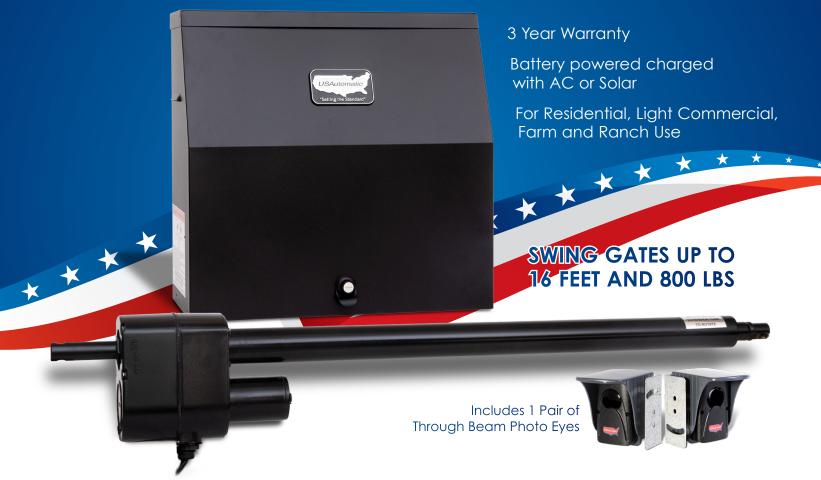

## USAutomatic PATRIOT

Swing Gate Operator

## **INCLUDES**

- Heavy Duty 12 Vdc 24in Stroke Linear Actuator
- Pre-wired solar friendly LCR dual channel receiver
- 2 LCR 2 button transmitters Included
- Mounting Hardware
- Photo Eye through Beam for reliability
- Battery Charger (AC or Solar)
  \*Solar option allows for remote installation

## **FEATURES**

- Stainless Steal Actuator
- Selectable Soft Stop
- Independent Gate 1 and Gate 2 sensitivity adjustments
- Single or Dual gate compatible
- Designed to Operate with all types of accessories
- Photo eye transmitter is battery powered or hardwired

- Photo Eye Power Management (PEPM) solar friendly software
- Battery powered providing real battery backup. Not just 1 cycle
- Gate travel speed ~12 seconds
- 5 Year Warranty on Control
- 3 Year Warranty on Other Components